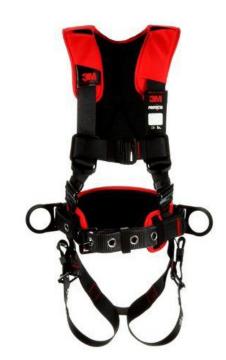

## **3M PROTECTA COMFORT CONSTRUCTION STYLE POSITIONING HARNESS**

- Easy-link web adapter enables fast and easy attachment of personal self-retracting lifelines and keeps the D-ring available for lanyards, overhead SRLs or rescue devices
- Fixed D-ring reduces the need for readjustment throughout the workday
- Specifically designed for added comfort
- Moisture-wicking, breathable back padding with soft edging for added comfort
- Foam hip pad with mesh provides extra comfort and breathability
- Durable and sturdy belt for tool bag-carrying convenience
- ANSI-compliant auto-resetting lanyard keepers for fast and easy parking of snap hooks and carabiners
- Impact indicators make it easy to inspect the harness for prior damaging impact loads
- Protected labels for long-term identification and inspection
- Back and Side D-Rings, Back/Hip Padding, Tongue-Buckle Leg Connection, Pass-Through Chest Connection